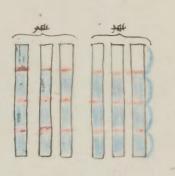

#### 人体、血动

形状 form

0 こか、後四四路成了而しラ内形,迎像了なる過亡でし、得四月 ヒスケット、大り呈スス之、中民一路型部与中央高のかんに 中生、時至、見、周田の後明、見こ、又改場でいるこるもこう ことう近っち致ったでに限り回するりのから、あか成場をとなっ 两方了的四スイナセラ後之人間あかりのまる即見題的後、物体し い之又有なるのできかろうり得るっとう見は後下をなっていい 質がうと、一つるのは、一つのでうさしころいするとに腹 中的长:田额大 Rrenoringen 月里に帰生こう中生、透明、夏スララス之とりてまる日では Depression - 27 Scheiler こう日ではまっいい

10 factor これ元 野江色 是之中原如所色子元、五色味に位とり過さる べる四部、五本色、色素力な人权、如的りつうるいろうで小子 血液色、毒吸魚、死力、晴ま色ミア動脈回 のでしていたれけ

glacion もま Blit factotef いがはてもからいし Hacmo tallender Stackt 引力是以为国际国际通过是是是是不不得 dere 聖之之と身会多場合、於ラまるうとことり的助新真城中

Tr Gerasse たいちれせいるというのであってちるにはないれるせ、五つられ 夕成之か、七、五元之了八九人直民的有不侵之大多中间,都了五 ころをないとというりまったり、大きなのでです、十二のなるないというないというのは、大きないるとうのからなっていまっていまっているのできない。 五者はなか、七八月至七、九の方に残けるら五、七、 元方保、四本血班外仍常之一的一百多名了七十五分八七、

こけりなと、大り風にりなるとうち日ろうこれであるしん かされなんなんのかれいるいろうとは人へしい するないろんが名

3 8

言、息馬、部、治元二、力、ファーえ、中央部、治方一、之 このころうそとはいるのりあるからう

e occaso o 五之·鱼歌:外作出云序,至·柳湖南三路為伏安已是此处 電で 之れる他女人上中央部院はこからいろうって 国代之に 智力は他ケケスかと校で 形状なる伝こるはる、同二書のよ スランかは、はいちょうできれりもとろう形物らきて生かり思さいいるまでがなん 的状式了得一点就屋行,唇之处只(多好唇之处)国,如力的收了是 并自己,甚而以沿地之的鱼路中方底面之路、中生部与主之家人